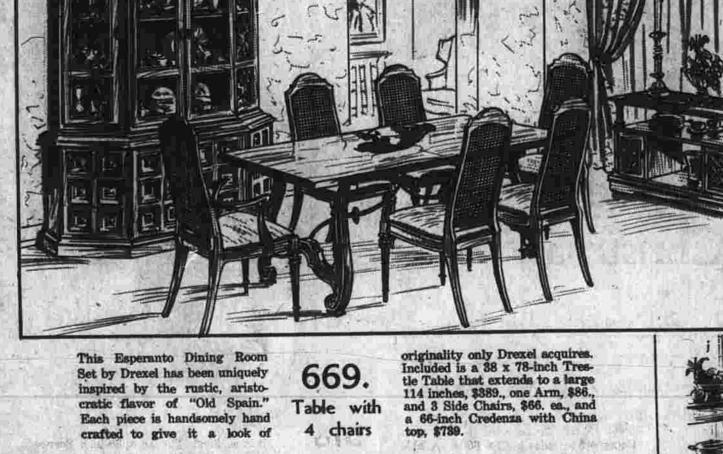

Copenhagen Christmas

satisfaction.

Shop

decorations,

charge account, or

with Christmas

We're open

Mondays

National

Closed

on Dec. I.

Gift Gallery is first quality

we deliver within a radius of

There's no end to the selection of gifts

brass, pewter and stainless steel. And

guarantee of



# 84,000 Positions Found Businessmen's Alliance

Success with Jobless



If your Dining Room is

not becoming to you

Now Psychology Professor

BANTLY OF





Delivered in time for Christmas is this 85-inch Sofa and matching Chair. Large selection of fabrics. Sofa comes in 5 different sizes . . . one to fit perfectly in your room. All pieces have Duofoam latex cushions for added luxury.



299.











pine was adopted as the most popular wood during the Colonial days. This Early Ameri-



85 - inch sofa



Bent Miles Pond Arm, \$41.50,

Open 9 a.m. to 5:30 p.m. — Closed Monday — Open Thursday and Friday until 9 p.m.



\$59.95, and three Side Chairs, \$47.50 ea. The 66-inch Buffet and Hutch Top has a lighted interior top and two glass shelves, \$498.









329., one Arm, \$99.50, and three Side Chairs, \$79.50. es.



Top reaches a height of 78 inches. China Top has crown glass. Buffet and China Top, \$658. 18 x 85 x 56-inch Serving Cart, \$199. Corner Cabinet also with crown glass,











Choose the perfect size sofa for your living room. Delivered in time for Christmas, is the Lawson Sofa and matching Chair has Duofoam latex cushions. Sofa available in 5 different sizes with a large selection of custom covers to choose from.



Beals is accompanied with a S.

ext