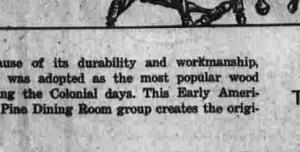

299.

pine was adopted as the most popular wood during the Colonial days. This Early Ameri-

85 - inch sofa

Bent Miles Pond Arm, \$41.50,

Open 9 a.m. to 5:30 p.m. — Closed Monday — Open Thursday and Friday until 9 p.m.

\$59.95, and three Side Chairs, \$47.50 ea. The 66-inch Buffet and Hutch Top has a lighted interior top and two glass shelves, \$498.

329., one Arm, \$99.50, and three Side Chairs, \$79.50. es.

Top reaches a height of 78 inches. China Top has crown glass. Buffet and China Top, \$658. 18 x 85 x 56-inch Serving Cart, \$199. Corner Cabinet also with crown glass,