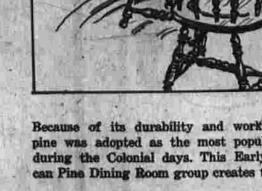

299.

pine was adopted as the most popular wood during the Colonial days. This Early Ameri-

85 - inch sofa

Bent Miles Pond Arm, \$41.50,

Open 9 a.m. to 5:30 p.m. — Closed Monday — Open Thursday and Friday until 9 p.m.

\$59.95, and three Side Chairs, \$47.50 ea. The 66-inch Buffet and Hutch Top has a lighted interior top and two glass shelves, \$498.

329., one Arm, \$99.50, and three Side Chairs, \$79.50. es.

Top reaches a height of 78 inches. China Top has crown glass. Buffet and China Top, \$658. 18 x 85 x 56-inch Serving Cart, \$199. Corner Cabinet also with crown glass,