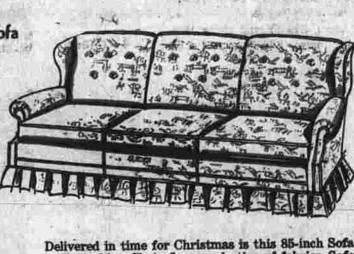

# 84,000 Positions Found Businessmen's Alliance

Success with Jobless

If your Dining Room is

not becoming to you

Now Psychology Professor

BANTLY OF

Delivered in time for Christmas is this 85-inch Sofa and matching Chair. Large selection of fabrics. Sofa comes in 5 different sizes . . . one to fit perfectly in your room. All pieces have Duofoam latex cushions for added luxury.

299.

pine was adopted as the most popular wood during the Colonial days. This Early Ameri-

85 - inch sofa

Bent Miles Pond Arm, \$41.50,

Open 9 a.m. to 5:30 p.m. — Closed Monday — Open Thursday and Friday until 9 p.m.

Choose the perfect size sofa for your living room. Delivered in time for Christmas, is the Lawson Sofa and matching Chair has Duofoam latex cushions. Sofa available in 5 different sizes with a large selection of custom covers to choose from.