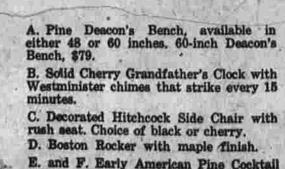

omers tell us this is one of the finest gift

children like to shop

for collectors such as

Copenhagen Christmas

satisfaction.

Shop

decorations,

charge account, or

with Christmas

We're open

Mondays

National

Closed

on Dec. I.

Gift Gallery is first quality

we deliver within a radius of

There's no end to the selection of gifts

brass, pewter and stainless steel. And

guarantee of



# 84,000 Positions Found Businessmen's Alliance

Success with Jobless



If your Dining Room is

not becoming to you

Now Psychology Professor

BANTLY OF





Delivered in time for Christmas is this 85-inch Sofa and matching Chair. Large selection of fabrics. Sofa comes in 5 different sizes . . . one to fit perfectly in your room. All pieces have Duofoam latex cushions for added luxury.



299.











pine was adopted as the most popular wood during the Colonial days. This Early Ameri-



85 - inch sofa



Bent Miles Pond Arm, \$41.50,

Open 9 a.m. to 5:30 p.m. — Closed Monday — Open Thursday and Friday until 9 p.m.



\$59.95, and three Side Chairs, \$47.50 ea. The 66-inch Buffet and Hutch Top has a lighted interior top and two glass shelves, \$498.









329., one Arm, \$99.50, and three Side Chairs, \$79.50. es.



Top reaches a height of 78 inches. China Top has crown glass. Buffet and China Top, \$658. 18 x 85 x 56-inch Serving Cart, \$199. Corner Cabinet also with crown glass,











Choose the perfect size sofa for your living room. Delivered in time for Christmas, is the Lawson Sofa and matching Chair has Duofoam latex cushions. Sofa available in 5 different sizes w