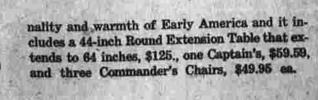

\$59.95, and three Side Chairs, \$47.50 ea. The 66-inch Buffet and Hutch Top has a lighted interior top and two glass shelves, \$498.

329., one Arm, \$99.50, and three Side Chairs, \$79.50. es.

Top reaches a height of 78 inches. China Top has crown glass. Buffet and China Top, \$658. 18 x 85 x 56-inch Serving Cart, \$199. Corner Cabinet also with crown glass,

Beals is accompanied with a S.

extend to a large 98 inches, \$179. Also included in this set is a 46 x 76-inch Buffet and Hutch Top, \$349. All pieces fin-ished in Solid Maple.